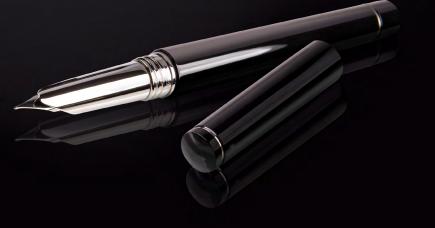

# MONTEGRAPPA FOR RANGE ROVER PEN Made from a robust polymer with a sleek Black finish,

Made from a robust polymer with a sleek Black finish, this premium pen features the technical detailing of our Sports Utility Vehicle. Designed by Land Rover and made by Montegrappa, the first Italian designer of superior writing instruments, each pen is a fine example of craftsmanship and style.

Black - 51LFPN376BKA

\$724.00