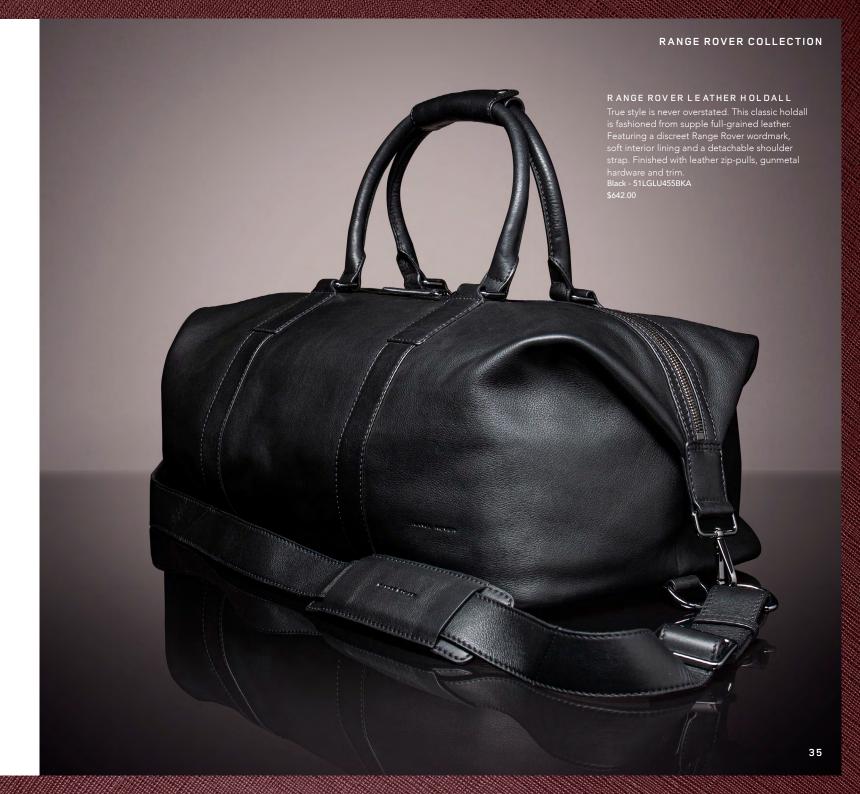

e reverse. Deep Garnet - 51LGLG420BUA \$83.00

## RANGE ROVER CUFFLINKS

A refined set of whale-back cufflinks inspired by the Range Rover Rotary Dial and crafted from milled steel. With a Black nickel finish and debossed wordmark. Black - 51LGCL417BKA \$83.00



### UNISEX RANGE ROVER CAP

Stylish Range Rover headwear.
Created in tandem with our vehicle design studio. Sharp black trim.
Chevron stitching. 3D metal effect branding. Fully adjustable with high quality gunmetal hardware.
Black - 51LHCH961BKA
\$55.00



## RANGE ROVER SUNGLASSES - RRS103 SILVER

Lightweight aviator-style sunglasses in Silver. Machined from a single sheet of Japanese Beta-titanium, with NXT® polarized lenses for ultimate UV protection and colour clarity. Other styles available.

Silver - 51LGGM523SLA

\$504.00





\$174.00

# MONTEGRAPPA FOR RANGE ROVER PEN Made from a robust polymer with a sleek Black finish,

Made from a robust polymer with a sleek Black finish, this premium pen features the technical detailing of our Sports Utility Vehicle. Designed by Land Rover and made by Montegrappa, the first Italian designer of superior writing instruments, each pen is a fine example of craftsmanship and style.

Black - 51LFPN376BKA

\$724.00





#### RANGE ROVER UMBRELLA

Your cover for all conditions. This wind-tested Range Rover Umbrella features a black leather handle with debossed Range Rover wordmark, spring-loaded automatic opening and polycotton canopy. Black - 51LEUM144BKA \$110.00



RANGE ROVER COLLECTION

## RANGE ROVER ROUND KEYRING

Crafted from milled steel, this distinctive keyring is i