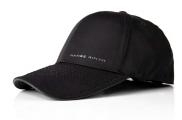

### UNISEX RANGE ROVER CAP

Stylish Range Rover headwear.
Created in tandem with our vehicle design studio. Sharp black trim.
Chevron stitching. 3D metal effect branding. Fully adjustable with high quality gunmetal hardware.
Black - 51LHCH961BKA
\$55.00