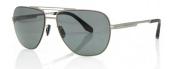

## RANGE ROVER SUNGLASSES - RRS103 SILVER

Lightweight aviator-style sunglasses in Silver. Machined from a single sheet of Japanese Beta-titanium, with NXT® polarized lenses for ultimate UV protection and colour clarity. Other styles available.

Silver - 51LGGM523SLA

\$504.00

\$174.00