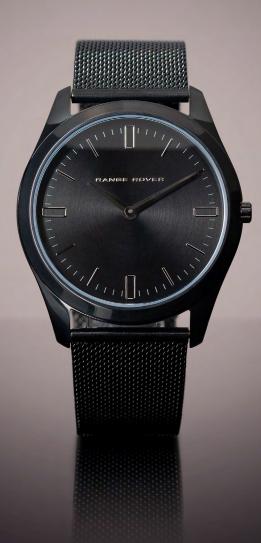

## RANGE ROVER WATCH

A refined watch inspired by the classic Range Rover marque. Featuring black sun-ray dial and Milanese strap. Ultra-thin black gloss design with quartz movement. Supplied in high gloss piano black branded watch box. Water-resistant to 5 ATM. Black - 51LHWM973BKA \$642.00