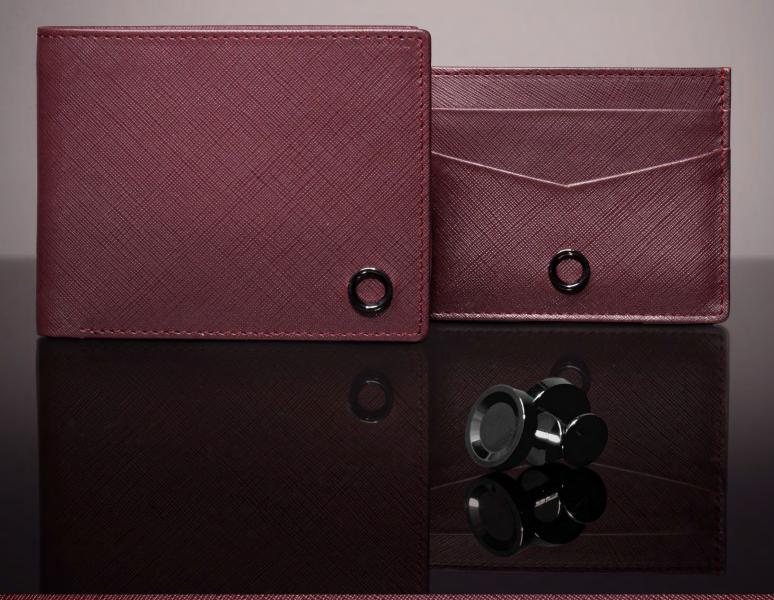

## RANGE ROVER LEATHER WALLET

An elegant cross-grained leather wallet in Deep Garnet with chevron print to the inner lining. Features Range Rover Rotary the inside.

Deep Garnet - 51LGLG419BUA

## RANGE ROVER CARD CASE

Cross-grained leather card case in Deep Garnet with four card slots and a centre note compartment. Features Range Rover Rotary Dial detail with debossed wordmark to the reverse. Deep Garnet - 51LGLG420BUA \$83.00

## RANGE ROVER CUFFLINKS

A refined set of whale-back cufflinks inspired by the Range Rover Rotary Dial and crafted from milled steel. With a Black nickel finish and debossed wordmark. Black - 51LGCL417BKA \$83.00