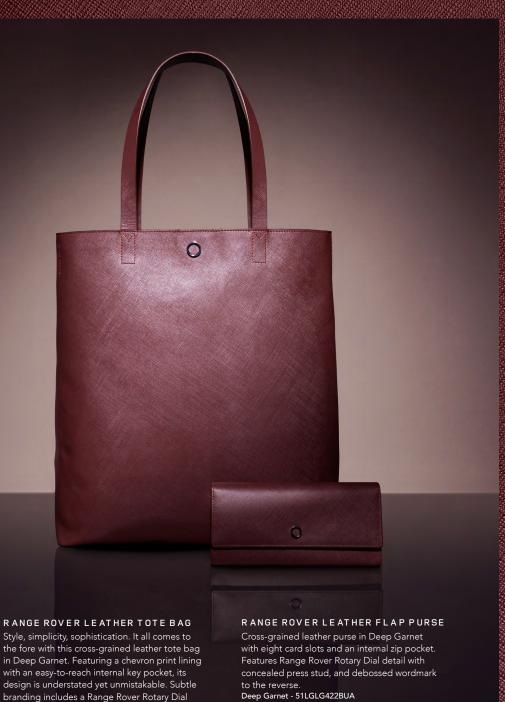

## RANGE ROVER LEATHER WALLET

An elegant cross-grained leather wallet in Deep Garnet with chevron print to the inner lining. Features Range Rover Rotary the inside.

Deep Garnet - 51LGLG419BUA

## RANGE ROVER CARD CASE

Cross-grained leather card case in Deep Garnet with four card slots and a centre note compartment. Features Range Rover Rotary Dial detail with debossed wordmark to the reverse. Deep Garnet - 51LGLG420BUA \$83.00

\$83.00

detail with magnetic closure, and a debossed

\$541.00