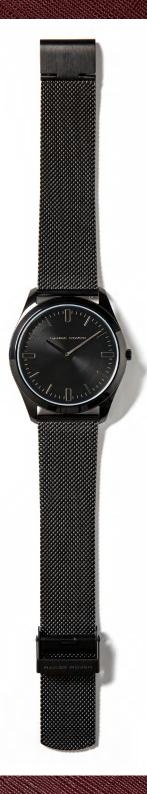

## RANGE ROVER WATCH

A refined watch inspired by the classic Range Rover marque. Featuring black sun-ray dial and Milanese strap. Ultra-thin black gloss design with quartz movement. Supplied in high gloss piano black branded watch box. Water-resistant to 5 ATM. Black - 51LHWM973BKA \$642.00