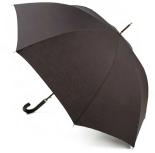

#### RANGE ROVER UMBRELLA

Your cover for all conditions. This wind-tested Range Rover Umbrella features a black leather handle with debossed Range Rover wordmark, spring-loaded automatic opening and polycotton canopy. Black - 51LEUM144BKA \$110.00